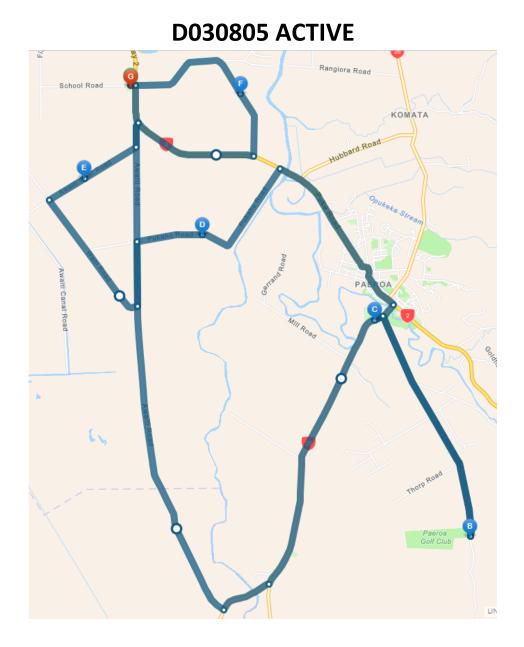

### <mark>Leg 1 – Paeroa College</mark>

- L. Start at Netherton School (onboard Paeroa College only) **7.25am / 4:10pm**
- 2. **T**urn right on SH 2
- 3. **T**urn right on Awaiti Rd
- 4. Turn left on Paeroa-Tahuna Rd
- 5. Turn left on SH 26
- 6. **Г**Turn right on Rotokohu Rd
- 7. 🛛 🗮 Arrive at Paeroa Golf Course **8.05am / 3:30pm**
- 8. Depart Paeroa Golf Course
- 9. 🖣 Go back north on Rotokohu Rd
- 10. Turn left on Te Aroha Rd (SH 26)
- 11. Arrive at Paeroa College **8.15am / 3:15pm**

## Leg 2 – Netherton School

- 12. Depart Paeroa College
- 13. **I**Go back east on Te Aroha Rd (SH 26)
- 14. SAt the roundabout, take the first exit onto SH 2 (Normanby Rd)
- 15. 🏾 Turn left on Pukahu Rd

Start collecting eligible students from 235 Pukahu Rd **– 8.30am / 3:00pm** 

- 16. 📕 Continue west on Pukahu Rd
- 17. 🎦 Turn left on Awaiti Rd
- 18. **Г**Turn right on Wani Rd
- 19. 🥤 Turn right on Awaiti West Rd
- 20. 🏾 Turn left on Awaiti Rd
- 21. **Г** Turn right on SH 2 (Wilson Rd)
- 22. 🏹 Turn left on Old Netherton Rd
- 23. 👖 Continue forward on School Rd
- 24. Finish at Netherton School 8.50am / 2:40pm

#### PM - reverse of AM.